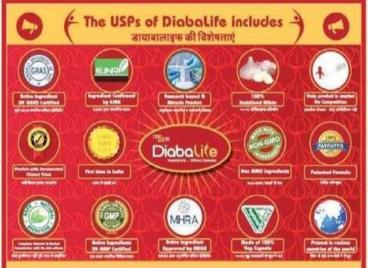

## 30 Caps

சர்க்கரை அளவை கட்டுப்படுத்துகிறது

Helps stablizes sugar levels

- ► Boosts Immunity levels நோய் எதிர்ப்பு சக்தியை அதிகரிக்கிறது
- Helps to controls blood pressure levels இரத்த அழுத்தத்தை கட்டுப்படுத்துகிறது
- Being a complete nature-based formula, Diabalife is absolutely chemical-free எவ்வித இரசாயணம் & கெமிக்கல் அற்றது. இயற்கையான முறையில் தயாரிக்கப்பட்டவை