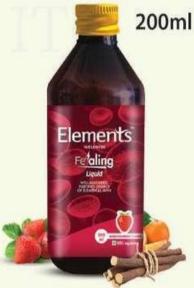

#### USAGE:

கல் அடைப்பு வலி (Kidney stone pain) கல் அடைப்பை நீக்குகிறது (Kidney stone)

Glycyrrhiza glabra Rt./st.

Iron EDTA Salt

**Beetroot Powder** 

**Orange Fruit Powder** 

Strawberry Powder

- Anaemia: a condition that makes a person ill, unable to do day to day course properly, lack of energy, breathlessness, pale skin, feeling tired, improper working of mind and brain: due to lack of or low level of haemoglobin in body இரத்த சோகையால் பாதிப்பு அடைந்தவர்களுக்கு ஏற்படும் மூச்சுத்திணறல், உடல் சோர்வு, தோல் வெளிர்தல், மூளை சோர்வு போன்றவற்றை போக்கும்
- ➤ The customer can be a child above 5 years, boys and girls, men and women including old people, pregnant women and mother who are feeding their babies
  - 5 வயதுக்கு மேற்பட்ட குழந்தைகள், முதியவர்கள், கருவுற்றபெண், பாலூட்டும் பெண்கள் இவர்களுக்கு ஹீமோகுளோபினை அதிகரிக்கும்

ஹீமோகுளோபின் அளவு 10க்கு கீழ் உள்ள அனைவரும் எடுத்துக்கொள்ளலாம்

#### Anemia

Anemic amount of red blood cell

USAGE:

க இரத்த சிவப்பு அணுக்கள் அதிகரிக்க (If will increase RBC

சோர்வான உணர்வ (Feeling tired) ஹீமோகுளோபின் (It will increase HB)

இரத்தசோகை (Anaemia)

Albizialebbeck