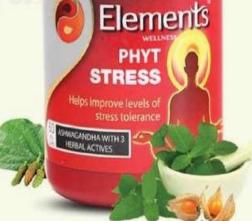

உயர் இரத்த அழுத்தம் (Blood Pressure

(Palpitation)

மூச்சு வாங்குதல் (Breathing **Problems** 

Withania Somnifera Rt.

Tinospora Cordifolia St.

Curcuma Longa Rz

Piper Longum Fr.

- Mental Orient Disease மன நோய்கள்
- ▶ Emotion அதிகமாக கோபப்படுதல்
- Stress due to heavy work வேலை பளுவால் ஏற்படும் மன உளைச்சல்
- Negative Thoughts எதிர்மறையான எண்ணங்கள்
- Mental stress due to Problems இதர பிரச்சனைகளால் ஏற்படும் மன அழுத்தம்

தூக்கமின்மை

உயர் இரத்த அழுத்தம் (High BP)

மன அழுத்தம் (Mental Stress)

Andrographis Paniculata Pl.

Shunti Rz.

Triphala Fr.P.

Ocimum Sanctum Lf.

Piper Longum Fr.