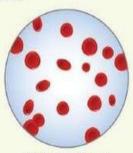

#### Anemia

Anemic amount of red blood cell

USAGE:

க இரத்த சிவப்பு அணுக்கள் அதிகரிக்க (If will increase RBC

சோர்வான உணர்வ (Feeling tired) ஹீமோகுளோபின் (It will increase HB)

இரத்தசோகை (Anaemia)

Albizialebbeck