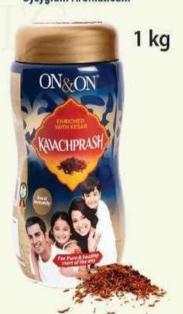

## Kavach Prash

Withania Somnifera Rt.

Vitis Vinifera Fr.

Tribulus Terrestris Fr.

Tinospora Cordifolia St.

Terminalia Chebula Fr.

Sida Cordifolia Fr.

Sesamum Indicum Sd.

Pueraria Tuberosa Rz.

#### **Benefits**

- \* Helps built physical stamina and mental strength.
- \* Protection against every day wear & tear of the body.
- Specialist for children.
- \* Rejuvenates all tissues in the body.
- \* Supports healthy immune system and encourages eliminationof toxins from the body.
- ★ Supports overall strength and energy Builds ojas for supporting a healthy.
- ★ Immune response and Youthfullness.
- \* Supports healthy function of the heart and respiratory system.
- \* Tonifies the reproductive system.
- ★ Kindles agni (digestive fire)
- Provides energy and aids better digestion and appetite.

Syzygium Aromaticum

48 மூலிகைகளால் உருவான காயகல்பம், நோய் வந்ததை தடுப்பதற்கும், நோய் வந்தால் குணப்படுத்தி தேற்றுவதற்கும் சிறந்த மூலிகை கலவை, மேலும் உடலை தேற்றி நோய் எதிர்ப்பு சக்தியை உருவாக்கும்.

சிறியவர் முதல் பெரியவர் வரை சாப்பிட வேண்டிய காயகல்பம்.