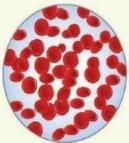

#### Anemia

Anemic amount of red blood cell

USAGE:

க இரத்த சிவப்பு அணுக்கள் அதிகரிக்க (If will increase RBC

சோர்வான உணர்வ (Feeling tired) ஹீமோகுளோபின் (It will increase HB)

இரத்தசோகை (Anaemia)

Albizialebbeck