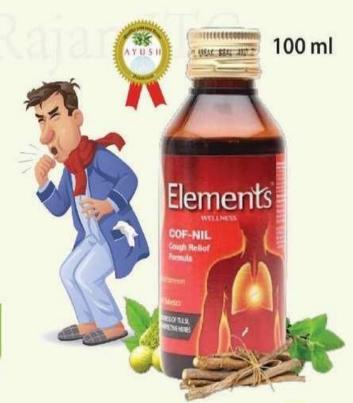

Adhatoda vasica Lf.

Viola odarata FI.

Solanum surattense Pl.

Alpinia galanga Rz.

Glycyrrhiza glabra Rt./st.

- ▶ General Cough & Cold பொதுவான இருமல், ஜலதோஷம்
- ▶ Relieves from Alergic Cough தொண்டை கட்டு, தூசி ஒவ்வாமை (அலர்ஜி) காரணமாக வரும் இருமலுக்கு ஏற்றது
- Protects from Lung disease நுரையீரலை பாதுகாக்கிறது

இருமல் (Cough) ஜலதோஷம் (Cold)

காய்ச்சல் (Fever)

Symplocos racemosa St./Bk.

Bacopa monnieri

Withania somnifera Rt.

Cyperus scariosus Rt.

Tribulus terrestris Fr.

Rubia cordifolia Rt.