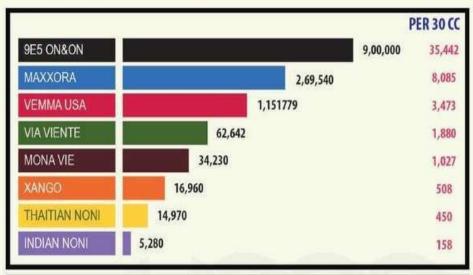

## India's First 9 Lac + ORAC Value

## **COMPARISON CHART FOR ORAC VALUE** (Mole to Per Liter)

ONZON

**Highest Orac value** Worlds Most Powerful Natural Antioxidant Tested & Acclaimed by Global Scientist

மனிதன் நோய் இல்லாமல் வாழ வருடத்திற்கு குறைந்தது மூன்று பாக்ஸ் உட்கொள்ள வேண்டும்

Cinnamomum Tamala Lf