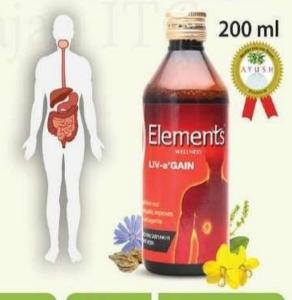

#### USAGE:

கல் அடைப்பு வலி (Kidney stone pain) கல் அடைப்பை நீக்குகிறது (Kidney stone)

Glycyrrhiza glabra Rt./st.

Iron EDTA Salt

**Beetroot Powder** 

**Orange Fruit Powder** 

Strawberry Powder

- Anaemia: a condition that makes a person ill, unable to do day to day course properly, lack of energy, breathlessness, pale skin, feeling tired, improper working of mind and brain: due to lack of or low level of haemoglobin in body இரத்த சோகையால் பாதிப்பு அடைந்தவர்களுக்கு ஏற்படும் மூச்சுத்திணறல், உடல் சோர்வு, தோல் வெளிர்தல், மூளை சோர்வு போன்றவற்றை போக்கும்
- ➤ The customer can be a child above 5 years, boys and girls, men and women including old people, pregnant women and mother who are feeding their babies
  - 5 வயதுக்கு மேற்பட்ட குழந்தைகள், முதியவர்கள், கருவுற்றபெண், பாலூட்டும் பெண்கள் இவர்களுக்கு ஹீமோகுளோபினை அதிகரிக்கும்

ஹீமோகுளோபின் அளவு 10க்கு கீழ் உள்ள அனைவரும் எடுத்துக்கொள்ளலாம்

#### Anemia

Anemic amount of red blood cell

USAGE:

க இரத்த சிவப்பு அணுக்கள் அதிகரிக்க (If will increase RBC

சோர்வான உணர்வ (Feeling tired) ஹீமோகுளோபின் (It will increase HB)

இரத்தசோகை (Anaemia)

Albizialebbeck