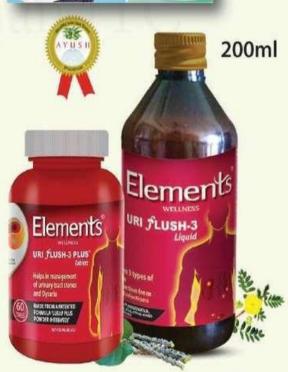

## ▶ URI FLUSH - 3

Tribulus terrestris Fr.

Glycyrrhiza glabra Rt./st.

Boerhaavia diffusa Rt.

Curcuma longa Lf.

Aerva lanata FI.

Macrotyloma uniflorum

Tinospora cordifolia St.

Asphaltum

Trachyspermum ammi

Boswellia serrata Ext.

- Helps to reduce the size of stones of all types if already formed in the kidney
  - கீட்னியில் படிந்திருக்கும் அனைத்து விதமான கற்களை கரைத்து சிறுநீரில் வெளியேற்றுகிறது
- Relief from pain in the abdomen and low back normally felt due to kidney stones
   கீட்னி கற்களால் ஏற்படக்கூடிய வலியை போக்குகிறது
- Provide relief from infection of the ureters and urinary tracts சிறுநீர்க்குழாய்கள் மற்றும் சிறுநீர் பாதை தொற்றுகளையும் சரி செய்கிறது

#### USAGE:

கல் அடைப்பு வலி (Kidney stone pain) கல் அடைப்பை நீக்குகிறது (Kidney stone)

Glycyrrhiza glabra Rt./st.

Iron EDTA Salt

**Beetroot Powder** 

**Orange Fruit Powder** 

Strawberry Powder

- Anaemia: a condition that makes a person ill, unable to do day to day course properly, lack of energy, breathlessness, pale skin, feeling tired, improper working of mind and brain: due to lack of or low level of haemoglobin in body இரத்த சோகையால் பாதிப்பு அடைந்தவர்களுக்கு ஏற்படும் மூச்சுத்திணறல், உடல் சோர்வு, தோல் வெளிர்தல், மூளை சோர்வு போன்றவற்றை போக்கும்
- ➤ The customer can be a child above 5 years, boys and girls, men and women including old people, pregnant women and mother who are feeding their babies
  - 5 வயதுக்கு மேற்பட்ட குழந்தைகள், முதியவர்கள், கருவுற்றபெண், பாலூட்டும் பெண்கள் இவர்களுக்கு ஹீமோகுளோபினை அதிகரிக்கும்