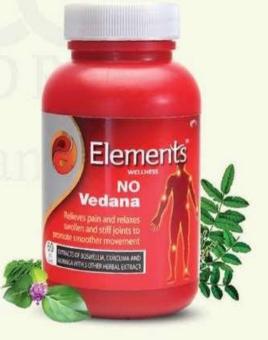

- ► Relieves from Body pain, Headache உடல் வலி, தசை வலி, தலை வலி போக்குகிறது.
- ► Relieves from Knee and Joint Pains முழங்கால், மூட்டு வலிகளை போக்குகிறது.
- Controls all kind of pains அனைத்துவிதமான வலிகளுக்கும் நல்ல வலி நிவாரணியாக செயல்படுகிறது.

தசை வலி (Muscle Pain)

மூட்டு வலி (Knee Pain)

தலை வலி (Headache) (Body Pain)

மஞ்சள்

Curcuma Longa Rz

Pluchea Lanceolata Lf.

Boswellia Serrata Ext.

முருங்கை