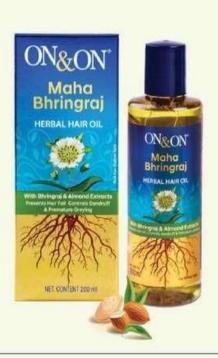

# Maha Bhringraj Hair Oil

Senn flower oil

Olive oil

**Emblica officinalis** 

Bhringraj

Azadirachta indica

Aloe barbadensis

Almond oil

- முடி கொட்டுவது
- முடி உடைவது
- இளம் நரை
- இளம் வழுக்கை
- ஈரு, பேன், பொடுகு போன்றவற்றை தடுக்கும்
- மேலும் முடி அடர்த்தியாக வளர உதவுகிறது
- Best oil for hair fall
- Male pattern baldness, oil for hair regrowth
- Best oil for fast hair growth,
- Best oil for hair loss, dandruff, dry hair care