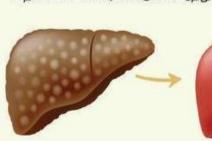

Phyllanthus niruri Fr.Pl.

Tamarindus indica Fr.

Boerhaavia diffusa Rt.

Cichorium endivia Pl.

Terminalia chebula Fr.P

Cassia fistula Fr.

Solanum nigrum Fr.

- Protect liver from Joundice மஞ்சள்காமாலையால் கல்லீரலுக்கு ஏற்படும் பாதிப்பை சரிசெய்கிறது
- ▶ It aids digestion செரிமானமின்மைக்கு பயனுள்ளது
- Induce the liver function கல்லீரல் செயல்பாட்டினை மிகவும் ஊக்குவிக்கிறது

(Alcohol)

(Gas)

அசிடிட்டி (Acidity)

வயிற்றெரிச்சல்

பசியின்மை (Loss of Appetite)

புகை பிடித்தலால் உண்டாகும் பாதிப்புகள் (Smoking Disorders)

Capparis spinosa RT.

Trachyspermum ammi Sd.

Berberis aristata

Phyllanthus niruri Pl.

மதுவாலும், மஞ்சக்காமாலையாலும் அதிகமாக பாதிக்கப்பட்ட கல்லீரலை குணப்படுத்துகிறது

நெல்லிக்காய் **Emblica offcinails Fr.P** 

தான்றிக்காய் Terminalia bellerica Fr.p

கடுக்காய் Terminalia chebula Fr.