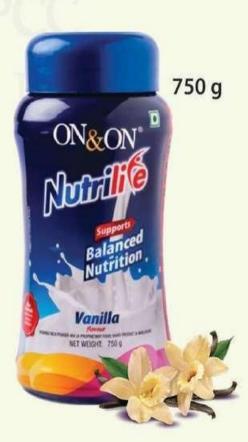

#### ஆன் & ஆன் நியூடரிலைஃப்

குடும்பத்திற்கு சமச்சீர் ஊட்டச்சத்து தருகிறது, உடலின் இயற்கையான குணபடுத்தும் திறனை அதிகரிக்கிறது இரத்தத்தில் ஆக்ஸிஜன் ஓட்டத்தை அதிகரிக்கிறது. மலட்டுத் தன்மை, பலவீனம் மற்றும் இரத்த சோகையை தடுக்க உதவுகிறது, சரியான தோல், கண், பலவீனம் மற்றும் இரத்த சோகை தடுக்க உதவுகிறது, சரியான தோல், முடி, கண், பாலியல் மற்றும் வளர்ச்சி பணிகளை பராமரிக்கிறது.

#### On & On Nutrilife:

Is enriched with proteins, carbohydrates, vitamins and skimmed milk powder. Every ingredient in this product has some major contribution towards healthy life.

Building blocks of the cells of the body and composed of 20 amino acids. They are essential for the growth and repair of the body.

Dextrose is d-glucose. It is required for energy production.

காய்கறிகளை விட 10 மடங்கு பொட்டாசியம்

மீன்களை விட 16 மடங்கு வைட்டமின்

காரட்களை விட 68 மடங்கு இரும்பு சத்து

ஆரஞ்சு பழத்தை விட 8 மடங்கு வைட்டமின்

பாலை விட 7 மடங்கு கால்சியம் மற்றம் வைட்டமின்