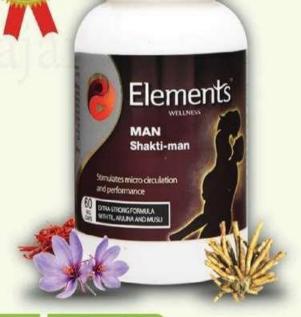

Myristica Fragrans Fr.

Pueraria Tuberosa Rt.

Sesamum Indicum Sd.

Eulophia Campestris Rt.

Terminalia Arjuna Bk.

AYUSH

Chlorophytum Arundinaceum Rt.

Crocus Sativus Stmn.

60 Caps

- ► Controls Impotence ஆண்மை இழப்பை குறைக்கிறது
- Induce micro blood circulation in our body மைக்ரோ இரத்த ஓட்டத்தை தூண்டுகிறது
- ► Helps to increase semen count விந்து உயிர் சக்தி மற்றும் செயல்திறனை மேம்படுத்த உதவுகிறது
- ► Supports for infertility குழந்தையின்மைக்கு உதவி புரிகிறது

#### **USAGE:**

ஆண்மை குறைவ (Impotence)

(Tiredness)

மூட்டுவலி (Knee Pain) நரம்பு தளர்ச்சி (Nervous Weakness