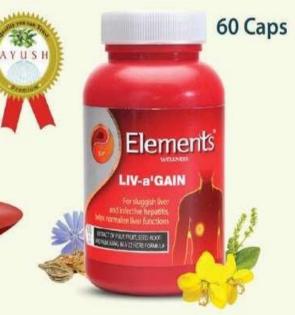

Phyllanthus niruri Fr.Pl.

Tamarindus indica Fr.

Boerhaavia diffusa Rt.

Cichorium endivia Pl.

Terminalia chebula Fr.P

Cassia fistula Fr.

Solanum nigrum Fr.

- Protect liver from Joundice மஞ்சள்காமாலையால் கல்லீரலுக்கு ஏற்படும் பாதிப்பை சரிசெய்கிறது
- ▶ It aids digestion செரிமானமின்மைக்கு பயனுள்ளது
- Induce the liver function கல்லீரல் செயல்பாட்டினை மிகவும் ஊக்குவிக்கிறது

(Alcohol)

(Gas)

அசிடிட்டி (Acidity)

வயிற்றெரிச்சல்

பசியின்மை (Loss of Appetite)

புகை பிடித்தலால் உண்டாகும் பாதிப்புகள் (Smoking Disorders)

Capparis spinosa RT.

Trachyspermum ammi Sd.

Berberis aristata

Phyllanthus niruri Pl.

மதுவாலும், மஞ்சக்காமாலையாலும் அதிகமாக பாதிக்கப்பட்ட கல்லீரலை குணப்படுத்துகிறது

நெல்லிக்காய் **Emblica offcinails Fr.P** 

தான்றிக்காய் Terminalia bellerica Fr.p

கடுக்காய் Terminalia chebula Fr.

60 Caps

- Regulates digestive track செரிமான மண்டலத்தை சீராக செயல்பட வைக்கிறது
- Controls improper colon function ஒழுங்கற்ற குடல் இயக்கங்களுக்கு உதவுகிறது
- Aids Immunity நோய் எதிர்ப்பு சக்தியை அதிகரிக்கிறது
- Helps for good eye vision கண் பார்வையை கூட்டுகிறது
- Cures constipation மலச்சிக்கலை தீர்க்கிறது